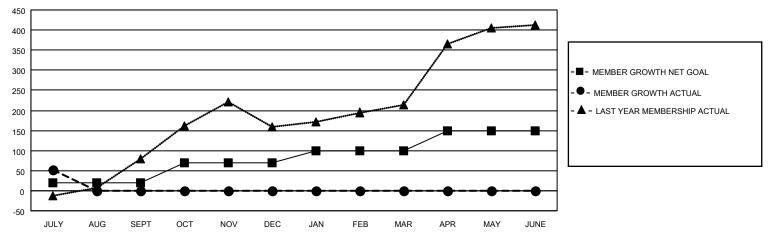

### GOALS AND ACTUAL MEMBERS CUMULATIVE

| DROPPED CLUBS: 0 |    | 11 CLUBS OF 101 ADDED 1 OR<br>MORE NEW MEMBERS | GENDER DISTRIBUTION                 |                |  |
|------------------|----|------------------------------------------------|-------------------------------------|----------------|--|
|                  |    | WORL NEW WEWDERO                               | MALE                                | 1,272 (37.03%) |  |
|                  |    |                                                | FEMALE 2,161 (62.91%)               |                |  |
| DROPPED MEMBERS  |    |                                                | NON BINARY                          | 0 (0.00%)      |  |
|                  |    |                                                | PREFER NOT TO ANSWER 2 (0.06%)      |                |  |
| DECEASED         | 2  |                                                |                                     |                |  |
| CLUB CANCELLED   | 0  | CLICK HERE FOR CUMULATIVE                      | TOTAL FAMILY UNIT MEMBERS           | 618            |  |
| OTHER            | 60 | MEMBERSHIP DATA                                |                                     |                |  |
| TOTAL 62         |    |                                                | FAMILY MEMBERS PAYING HALF DUES 343 |                |  |
|                  |    |                                                |                                     |                |  |