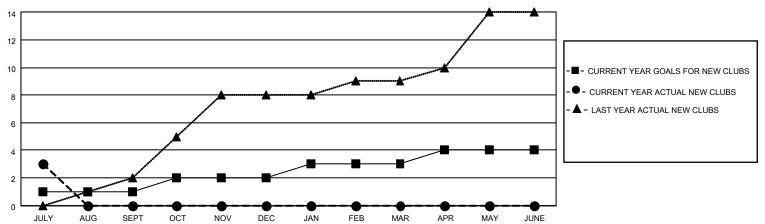

## MONTHLY MEMBERSHIP PROGRESS REPORT

# **LOCATION INDONESIA**

## District 307B2

| Clubs RESULTS FOR 2022-2023 |   |   |   | Members  RESULTS FOR 2022-2023 |    |     |    |
|-----------------------------|---|---|---|--------------------------------|----|-----|----|
|                             |   |   |   |                                |    |     |    |
| JULY/AUG/SEPT               | 1 | 3 | 0 | JULY/AUG/SEPT                  | 20 | 116 | 62 |
| OCT/NOV/DEC                 | 1 | 0 | 0 | OCT/NOV/DEC                    | 50 | 0   | 0  |
| JAN/FEB/MAR                 | 1 | 0 | 0 | JAN/FEB/MAR                    | 30 | 0   | 0  |
| APR/MAY/JUNE                | 1 | 0 | 0 | APR/MAY/JUNE                   | 50 | 0   | 0  |

### GOALS AND ACTUAL NEW CLUBS CUMULATIVE



### GOALS AND ACTUAL MEMBERS CUMULATIVE



| DROPPED CLUBS: 0 |    | 11 CLUBS OF 101 ADDED 1 OR<br>MORE NEW MEMBERS | GENDER DISTRIBUTION                 |                |  |
|------------------|----|------------------------------------------------|-------------------------------------|----------------|--|
|                  |    | WORL NEW WEWDERO                               | MALE                                | 1,272 (37.03%) |  |
|                  |    |                                                | FEMALE 2,161 (62.91%)               |                |  |
| DROPPED MEMBERS  |    |                                                | NON BINARY                          | 0 (0.00%)      |  |
|                  |    |                                                | PREFER NOT TO A